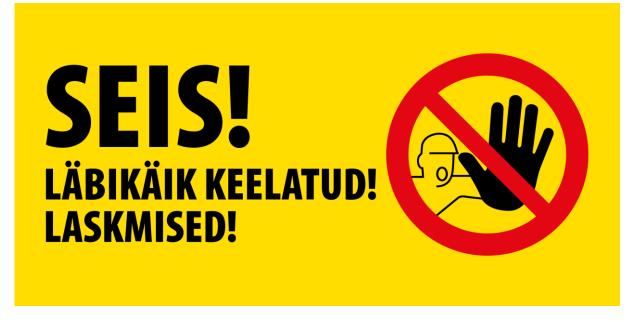

Nõuded hoiatussildile:

1. Hoiatussilt peab olema mõõtmetega 1 m korda 0,5 m.

2. Kollase põhjaga hoiatussildil peab olema punane või must suurtähtedes kiri "SEIS! LÄBIKÄIK KEELATUD! LASKMISED!". Kirja vähim kõrgus on 5 cm.

3. Hoiatussildil peab olema ohutusmärk "Kõrvalistele isikutele sisenemise keeld".

4. Ohutusmärgil peab olema ümar kuju, must piltkiri kollasel või valgel taustal, punane ääris ja diagonaaljoon. Ohutusmärgi läbimõõt peab olema vähemalt 200 mm.