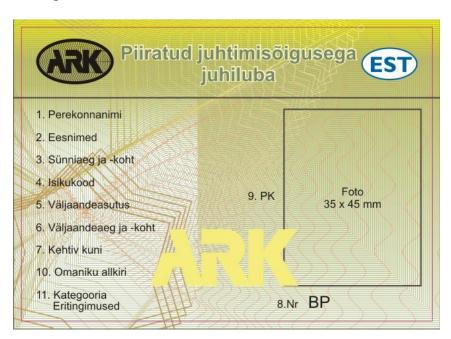

Majandus- ja kommunikatsiooniministri 21.06.2011. a määruse nr 50 ,,Mootorsõidukijuhi eksamineerimise, talle juhtimisõiguse andmise kord ja juhiloa vormid ning nõuded eksamisõidukitele" lisa 9

## PIIRATUD JUHTIMISÕIGUSEGA JUHILOA NÄIDIS

## Esikülg



## Tagakülg

## Piiratud juhtimisõigusega isik võib juhtida:

- B-kategooria autot tingimusel, et tema kõrval on seaduslik esindaja või seadusliku esindaja kirjaliku nõusolekuga isik, kellel peab olema Bkategooria mootorsõiduki kehtiv juhiluba vähemalt kaks aastat ning kes ei tohi olla joobeseisundis või alkoholi piirmäära ületavas seisundis.
- 2. T-kategooria mootorsõidukit, kui sõiduki täismass üksi või koos haagisega ei ületa 8000 kilogrammi. Piiratud juhtimisõigusega isik võib T-kategooria mootorsõidukit juhtida tingimusel, et ta ei vea veost teedel ja juhtimine toimub seadusliku esindaja või seadusliku esindaja kirjaliku nõusolekuga isiku järelevalve all, kellel peab olema T-kategooria mootorsõiduki kehtiv juhiluba vähemalt kaks aastat ning kes ei tohi olla joobeseisundis või alkoho